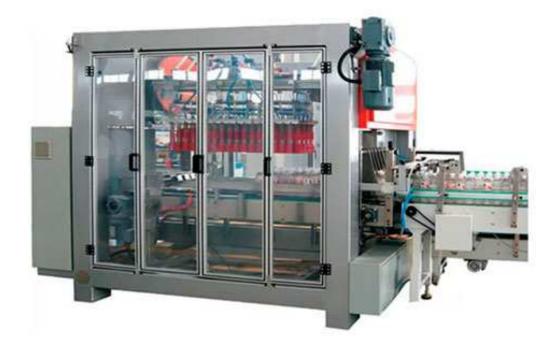

## Fully Automatic Carton Packing Machine With PLC Touch Screen Control

The packing machine is a strong compatibility machine, which suitable for various specifications cartons.

## **Description:**

1. It adopts PLC touch screen control, equipped with bottle lacking alarm device, no bottle no packing safety protection.

2. These assembly line greatly convenient to operation, management, reduce production personnel and the intensity of labor, is essential for automated mass production equipment.

- 3. According to the packing requirements, it can automatically arrange the products.
- 4. Varies applicability and apply to a variety of products packing.
- 5. Especially suitable for packaging assembly line, convenient to move.
- 6. Computer program control, simple operation, stable action.
- 7. It used in bottles, boxes bags, barrels series