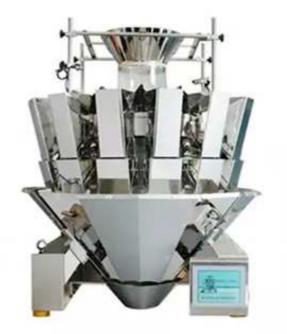

## DWC-14 Multihead Weigher

It is suitable for high speed weighing of granule, slice, roll or irregular shape products such as candy, seed, jelly, fries, coffee bean, peanut, puffy food, biscuit, chocolate, nut, yogurt, pet food & frozen foods, etc. It is also suitable for weighing small metal and plastic parts.

## Features:

- \* Load cell level sensor control material feeding;
- \* No products Auto pause function can avoid material dropping out during Running;

\* The single linear feeder amplitude can be auto/manual adjusted will ensure the products easyflowing with high accuracy;

- \* Facility to maximize or minimize the operation angle to the size of the product.
- \* Multilanguage control panel, Spanish, Korea, German, French and Arabic, etc.
- \* High accuracy and high speed modes can be select.