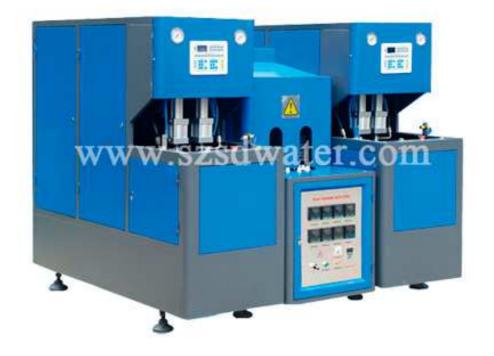

## Semi-Automatic Plastic Blow Molding Machine PET Bottle SD-8Y

## Features:

1) The plastic blow molding machine suitable for producing PET plastic containers and bottles from 100-2000ml. It is widely used to produce the carbonated bottle, mineral water, carbonated drink bottle, pesticide bottle oil bottle cosmetics, wide-mouth bottle etc.

2) The plastic blow molding machine adopting double crank to adjust mould, heavy locking mould, stable and fast, Adopt infrared oven to heat the perform, the perform rotated and heated equally.3) The air system of plastic blow molding machine has been divided into two parts: pneumatic action part and bottle blow part to meet the different requirements for the action and blow. It can provide sufficient and steady high pressure for blowing large irregular shaped bottles.