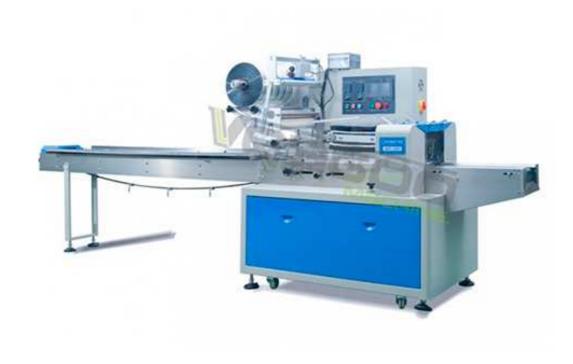

## KT-450 Rotary Pillow Packing Machine for Mushroom and Apple

Packaging various kinds of regular objects like biscuits, pies, chocolates bread, instant noodles, moon-cakes, drugs, daily applications, industrial parts, paper boxes, tray, etc.

## Parameter:

| Model              | KT-400                                                    | KT-450                       |
|--------------------|-----------------------------------------------------------|------------------------------|
| Туре               | 400                                                       | 450                          |
| Film width         | Max.400mm                                                 | Max.450mm                    |
| Bag length         | 150-400mm                                                 | 150-450mm                    |
| Bag width          | 50-180mm                                                  | 50-180mm                     |
| Product height     | Max.65mm                                                  | Max.75mm                     |
| Film roll diameter | Max. 320mm                                                | Max. 320mm                   |
| Packaging rate     | 30-150bag/min                                             | 30-150bag/min                |
| Power              | 220V 50/60Hz 2.8KW                                        | 220V 50/60Hz 2.8KW           |
| Machine size       | (L)4030 x (W)770 x (H)1420mm                              | (L)4030 x (W)820 x (H)1420mm |
| Machine quality    | about 600kg                                               | about 650kg                  |
| Remarks            | Optional air filling device/Optional angle folding device |                              |
| Film material      | OPP、PE、PVC、OPP/CPP、PT/PE、KOP/CPP                          |                              |