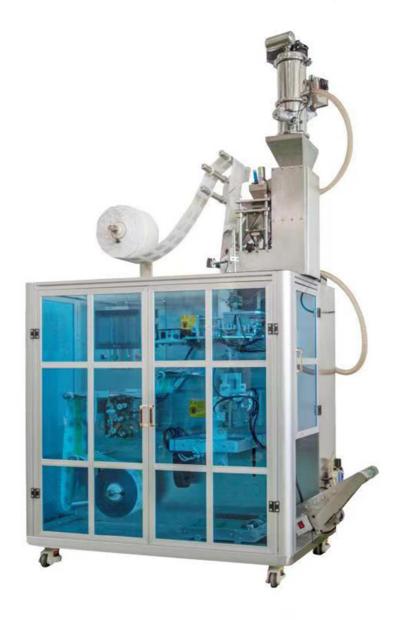

## Drip Ear Coffee Bag Packing Machine UMEO-T-16K

Instant coffee drip coffee packaging machine is an inner and outer package solution.

## Feature

- The whole machinery adopts PID temperature controller to make more accurate temperature;
- The outer bag forming is controlled by the stepping motor to make the more stable and positioning bag length;
- Adopts imported brand PLC and colorful human machine interface control system, easy to operate;

- The whole packaging machinery with pure stainless steel 304 material for all material touch parts to make sure the coffee package is clean and safe;
- Outer bag vertical sealing adopts clipping and pulling forming principle to make the finished bag looking more perfect;
- The whole machine connected to ground to make the operation more safely.
- The complete automatic package processes include: feeding, weighing, filling, forming, sealing, cutting, printing and output.