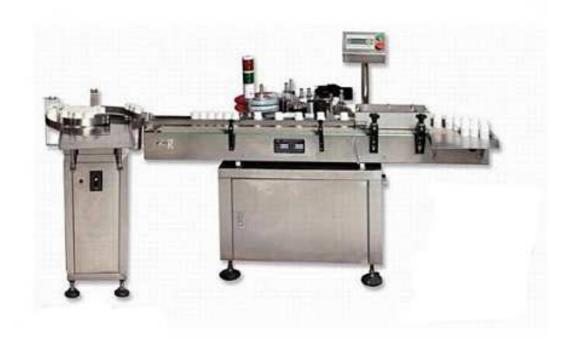

## MPC-AS Vertical Sticker Round Bottle Labeling Machine

As the best China MPC-AS Vertical Sticker Round Bottle Labeling Machine supplier, Grepack provides quality MPC-AS Vertical Sticker Round Bottle Labeling Machine to global clients

## **Description:**

It is mostly applicable for the automatic labeling of column, square or taper package containers for medicine, daily chemical, food cultural supplies, electronics and etc. It can automatically check the length of labels and is equipped with warning device of insufficient labels, broken labels and no achromatizes.