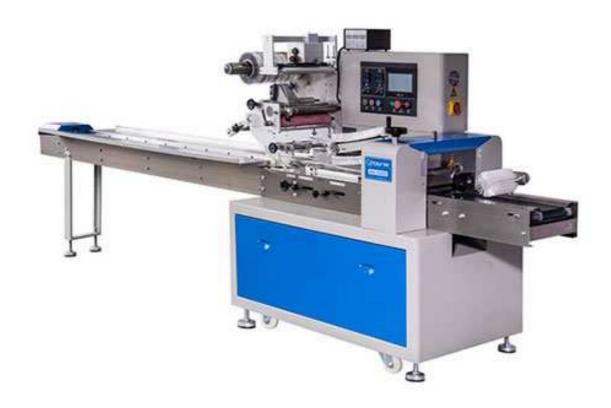

## HU-350B/HU-350D Pillow Type Packaging Machine

HU-350 automatic pillow type packaging machine is suitable for packing all kinds of regular objects such as biscuit, rice, snow cake, yolk pie, chocolate, bread, instant noodles, moon cakes, daily necessities, industrial parts, paper boxes or trays.

## Main performance and structural features:

- 1. Dual inverter control, bag length that is set to cut, no need to adjust the air to go, one step in place, save time and film.
- 2. Man-machine interface, parameter setting convenient and quick.
- 3. Fault self-diagnosis function, fault display at a glance.
- 4. High sensitivity photoelectric eye color tracking, digital input sealing position, so that the sealing position more accurate.
- 5. Temperature independent PID control, better for a variety of packaging materials.
- 6. Stop positioning function, do not stick knife, do not waste the film.
- 7. Transmission system is simple, more reliable, more convenient maintenance.
- 8. All control by software to facilitate functional adjustments and technology upgrades, never backward.