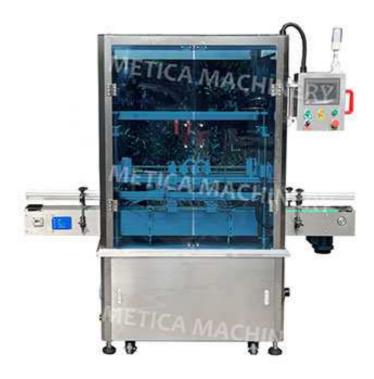

# Juice Commercial Bottle Filler With Peristaltic Pump MTFM-4P

The filling heads designed for many heads (can be designed depend on the product capacity), will not be break the machine when the speed is high or act quickly.

#### **Spec and Feature**

- Adopts peristaltic pump for filling. High precision filling machine, which can adjust the filling volume according to the different volume of bottles.
- Adopts 4 filling nozzles, can change to 1/2/3 filling nozzles or more, the more filling nozzles, the higher capacity.
- High filling speed and filling precision, no bubble, stable
- Filling volume is adjustable in certain filling volume scope
- Compact models, operation stability, simple operation, easy cleaning
- PLC, Touch screen human-computer interface with simple operation

#### Work flow

- Put bottle on conveyor by hand
- Bottle move to the filling nozzles filling automatically
- Bottle move out after filling