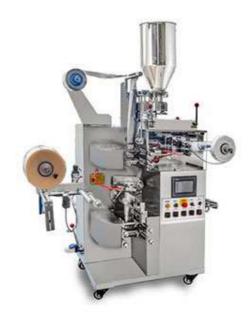

## OC-320T Envelope Tea Bag Filling Packing Machine

Vertical type tea powder filling packing machine, volume cup measuring for different types of grinded tea powder. Machine included inner bag and outer bag on machine, can be add with label paper and thread device. Lower cost and multi functional.

## **Machine description:**

- 1. The inner and outer bags are formed at one time, which avoids direct contact between human hands and materials, and is clean and hygienic to improve efficiency.
- 2. The inner bag is made of filter cotton paper, which can be automatically brought with thread and label, and the outer bag is made of composite material
- 3. The machine can choose the packaging form with line and label