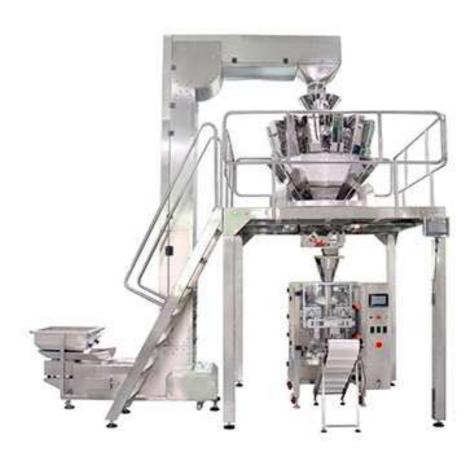

## PL-420CZ-14 Automatic Weighing Packaging Machines

## **Technical Parameters:**

| Model              | PL-420CZ-14                                              |
|--------------------|----------------------------------------------------------|
| Blanking way       | Fourteen combined electronic scale                       |
| Bag type           | Back seal pillow bag                                     |
| Measuring range    | 10-1000 grams                                            |
| Precision          | 0.5-2 grams                                              |
| The bag size       | L:80-300 – mm, W:50-200 – mm                             |
| Packing speed      | 25-30 bags/min                                           |
| Control mode       | PLC control system + Touch screen in English and Chinese |
| Air supply         | 0. 3cbm/min, 0. 65-0. 8Mpa                               |
| Power              | 3.5 KW                                                   |
| Power supply       | 3Ф 380 v, 50 hz                                          |
| Chassis appearance | Stainless steel                                          |
| Gross weight       | 1100KG                                                   |
| Size               | L3500 * W 2150 * H 3500 mm                               |