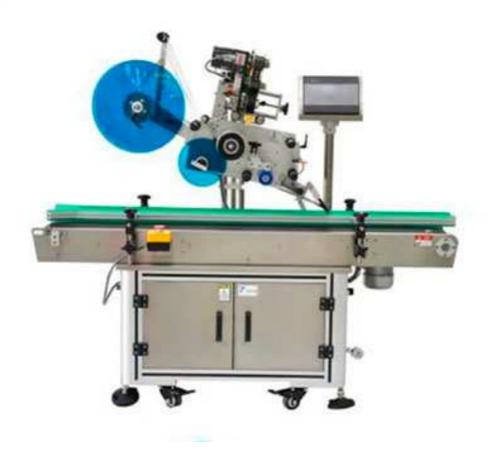

## LY-817 Flat Pet Product Label Machine

Applicable to the various items on the plane affixed labels or stickers, such as books, folders, boxes, PE bags, cartons, etc.

Replace the label body can be applied to the uneven surface labeling, widely used in large products Flat labeling, the scope of a wide range of flat-type object labeling. Optional code printer or link printer to the labeling head, the label can be printed on the production date, batch number and printing bar code and other information; optional link printer to the conveyor belt can be achieved before labeling or labeling After the production of printing on the product date, batch number, bar code and other information.

## **Application:**

Flat surface plane labeling machine can work for all kinds of objects with plane, flat surface, side surface or large curvature surface such as bags, paper, pouch, card, books, boxes, jar, cans, tray etc. Widely used in food, medicine, daily chemical, electronic, metal, plastics and other industries. It has optional date coding device, realize date coding on stickers.