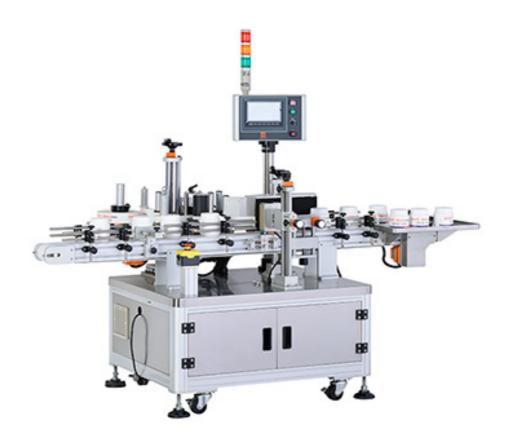

# Markotec labeling system

### Fixed Point Round Bottle Labeler

High Precision Round Bottle Labeler, or Fixed Point Round Bottle Labeler. Suitable for vertical labeling application of stably standing cylinder containers in various industries, and capable of labeling full or half round. High precision on label front and end alignment for higher labeling quality demand.

#### **Features**

- Driven by the labeler and wrap around device enable stable and precise synchronization of multiple mechanisms.
- Standardized and modular design for easy maintenance.
- Color touch panel and PLC control system. Easy to learn and operate.