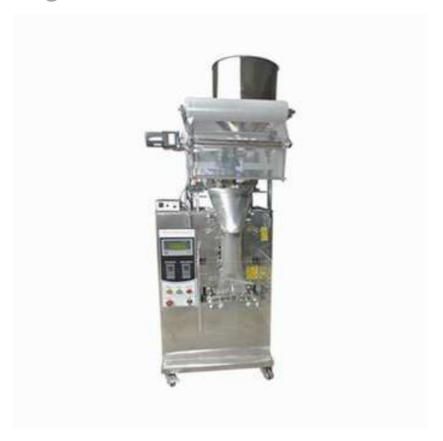

## Granule packing machine MY-690KB

This machine is widely used to pack any loose, non-cohesive granule products of the haeceutical, and chemical industries, such as soup mix, coffee, instant drink mix, desiccant, monosodium glutamate, sugar, salt, cereal etc.

## **Machine features:**

- 1. This machine can finish: forming bag--measuring--material filling—sealing—counting—date code printing, all the work automatically;
- 2. Photoelectric and tracing system or computer system can be provided without your specific requirements.
- 3. The PLC controller has the advantages such as setting the length of the bag; the out put alarm and the speed and quantity with buttons;
- 4. This machine can be installed to code printer for 1-
- 3 lines characters such as production and expiry date according to your special request.

## **Technical Parameters:**

| Model                | MY-690KB                                                       |
|----------------------|----------------------------------------------------------------|
| Capcity              | 5-10 bags/min                                                  |
| Range of measurement | 50-900G                                                        |
| Bag size             | (L)40-200 (W)40-200mm                                          |
| Sealing Type         | Back sealing                                                   |
| Power                | 1850W                                                          |
| Total power          | 380V/50HZ 220V/50-60HZ                                         |
| Packing material     | Paper/the polyethylene,nylon/polyethylene,tea filter paper,etc |
| Net weight           | 360kg                                                          |
| Overall dimensions   | (L)850*(W)950*(H)2000                                          |