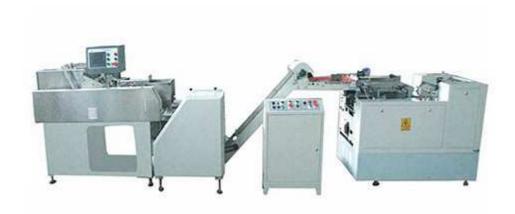

## Automatic paper wrap round noodle packing machine

Category: noodle packaging machine

Product Name: Paper Automatic noodle packaging machine

Product Type: BHZ16 / 500-CK

Work object: a long strip of pasta noodles

<u>Composition:</u> Single bar Binder, small hoist, wrapping machine, can be customized according to customer demand.

<u>Purpose:</u> AutoComplete weighing noodles or pasta bar material, strapping, transport, wrapping automatic packaging.