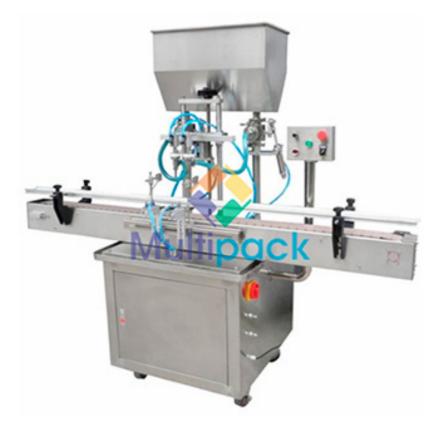

## Light Sauce Filling Machine

Automatic Piston filling machine works on High-Viscous volumetric piston principle. The machine is manufactured using stainless steel so it has compact design and it is versatile in nature. To fill the thick liquid into container, it is placed under the nozzle at center of the machine. The semiautomatic Piston filling machines uses the method of volumetric filling to fill low or high viscosity liquid. Light sauce filling machine is used to fill cream, jam, cosmetics and light sauce. The speed of filling can be differing based on the liquid viscosity and the characteristics of the filling product. Our machines are sturdy, durable for long service with low maintenance and smooth operation.

## Features

- GMP Model± 1 % Filling accuracy on single dose.
- Jacketed Hopper with Low RPM Stirrer.
- No Container No filling system
- Rigid vibration free construction for trouble free performance.S.S. Elegantly matt finished body.
- Elegant and easy control panel for total control on operation.
- Minimum change overtime, from one size to another container or fill size.
- Pneumatic bottle stopping arrangement.
- In built Air filter & air Lubricating System
- Variable Speed Controller conveyor belt