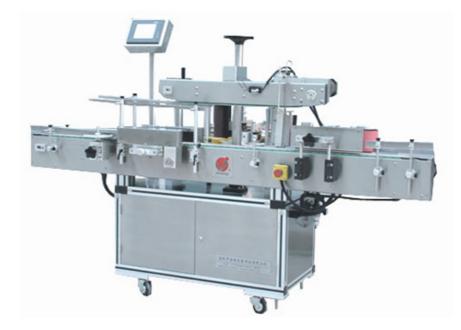

## KENO-L109 Non Dry Glue Labeling Machinery

The machine is especially designed aiming at the industry of daily chemical products, medicine and foodstuff. It is used in many symmetry or inappropriate round/flat/square vessels label-sticking in all around. Simple adjustment and wide applicability: Having a little adjustment, it can change each other between rolling sticking and side sticking. One machine can complete multi-size vessels label-sticking (round/flat/square bottle).

## **Main Specification**

- Model: KENO-L109
- Label-sticking precision: 1mm
- Label-sticking speed: 0-25 m/min
- Bottle diameter: of suiting for (round) diameter ≤90mm, height ≤300mm
- Square flat width ≤90mm, height ≤300mm
- Power source: 220V 50Hz
- Total power: 1.5KW
- Weight: 400Kg
- Figure dimensions: 500x1500x1560(LxWxH)(mm)