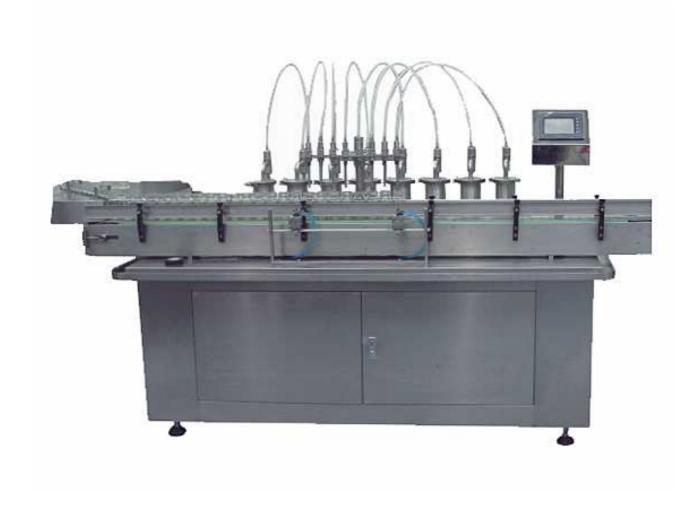

## KGF-B Linear type liquid filling machine

This machine is the main filling equipment of liquid filling production line, which is mainly applied in the filling of 50 - 500 ml glass bottle or plastic bottle. Equipped 6 to 16 filling nozzles, precise filling, and no bubble. Advanced design, compact structure.