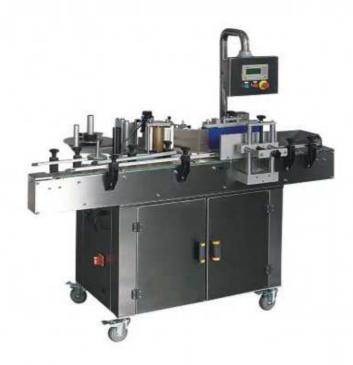

## CM-AB2000 Labeling machine

Labeling machines are applied to various operations such as sticking a label on plane, post surface, single side or multi-sides of a package, sticking labels covering part or all of the surface of a cylinder, or sticking on sunken locations and at edges or corners.

We can offer simple and economical solutions in China according to your requirements.

It can label for round bottles (which can be conveyed vertically) or on side surface of other packing

## **Technical Parameters:**

| Model                         | CM-AB2000                                                            |
|-------------------------------|----------------------------------------------------------------------|
| Power supply                  | IP 220V 50HZ750W                                                     |
| Air pressure                  | 2-5 kg/cm 2                                                          |
| Applicable container height   | 50-300mm(3:1 ratio for height and diameter)                          |
| Applicable container diameter | ¢25-100mm(> ¢100mm need to customize)                                |
| Applicable label              | adhesive sticker(transparent and special stickers need to customize) |
| Applicable label range        | L(1 5-250)mmxH(≤120)mm                                               |
| Space between labels          | ≥3mm                                                                 |
| Label scroll                  | 土 1 mm(except container error)                                       |
| Table height                  | 950 mm                                                               |
| Machine dimension             | L1800mmxW1100mmxH1700mm                                              |
| Machine weight                | 250kg                                                                |