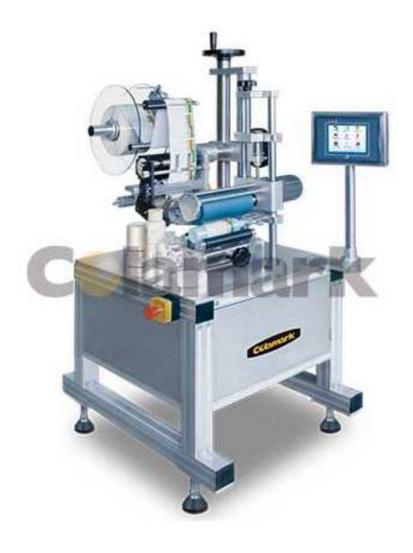

## A520 Semi-auto Round Bottle Labeling Machine

Suitable for wrap-around labeling on round bottles in small quantity and with high labeling precision and quality requirements. Also able to handle bottles with orientation requirements. Manual placement of bottle. Easy operation. High quality output.

- Easy to use.
- Adapt a large range of bottle diameter and height. Easy adjustment between bottle sizes.
- 3-point gripped of bottle ensures proper label alignment.
- Stationary rotation of bottle allows putting two labels around at a time.
- Pneumatic driven label adapting roller engagement for ease of use and consistent labeling effect.
- Orientation sensor for bottles with orientation labeling requirement.

- Servo driven labeling engine ensures speed and precision.
  PLC controlled operation User friendly HMI with program memory.