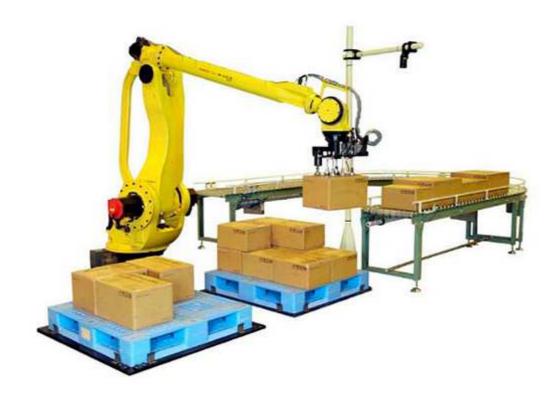

# YK-MD-Robot Palletize

## **Technology Data:**

1. Packing Speed: 500-1400 ctns / min

2. Consumption Air: 500 NL / min

3. Machine Dimension (L\*W\*H): 2000mm\*4500mm\*3350mm

4. Machine Weight: 2500 kg

5. Special Machine: Could Be Made

#### **Control System:**

Main Motor: SEW
Program: PLC

3. Voltage/Power: Ac, 380V 3Ph, 9KW, 50/60HZ

# **Operating Condition:**

1. Stacking Height: standard 2000mm

2. Table Height: 500+(-)50mm