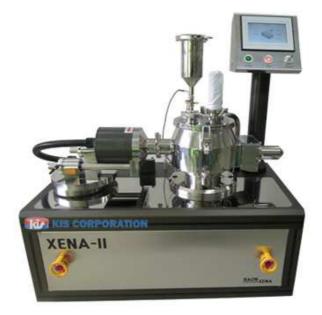

## **KIS CORPORATION**

## Interchangeable Bowls Type High Speed Mixer XENA-II

- PLC Controller, with colored touch screen panel.
- Memorization of up to 50 processes.
- Interchangeable bowls of 1, 2, 4 and 5 effective liters.
- Digital speed variation in central mixer and lateral chopper.
- Peristaltic pump with automatic volume control.
- Automatic cut by time or by torque.
- Outlet of printing reports.
- Granule exhausts system.

## **Technical Data:**

- Agitator : Max. Speed 500 rpm Motor Drive 2Kw
- Chopper : Max. Speed 4000 rpm Motor Drive 0.7Kw
- Container in SUS316L
- Dimension: 1070(H) x 1000(W), 500(D) mm
- Power: AC 220V, 3Ph, 50/60Hz
- Weight: 150kg