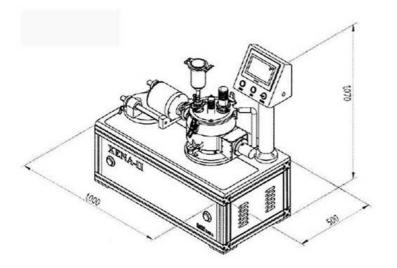

## **Technical Data:**

- Agitator : Max. Speed 500 rpm Motor Drive 2Kw
- Chopper : Max. Speed 4000 rpm Motor Drive 0.7Kw
- Container in SUS316L
- Dimension: 1070(H) x 1000(W), 500(D) mm
- Power: AC 220V, 3Ph, 50/60Hz
- Weight: 150kg