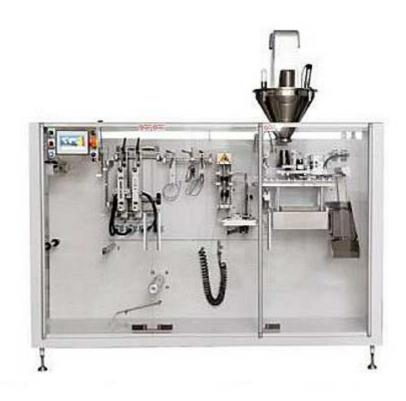

## Automatic packaging machine DK-1011

Economic models: For Biotechnology with general small package and the smaller size range.

## **FEATURES:**

- 1. Machine by Full CAM Design, running high speed with high stability.
- 2. Operating Interface in Chinese/English.
- 3. Servo Film Feeding System, High Accuracy Photo Mark Registering.
- 4. Easy Size/Format Change within 30 minutes.
- 5. Available with Servo Auger Filler, Cup Filler, Piston Filler, Vibratory Feeder, Multi-Head Weighed, etc.
- 6. Including Hopper Level Detector available with Various kinds of Auto-Feeding System.
- 7. Including Various Detect Function, like End of Reel and Auto-Stop Machine when Alarm Up.