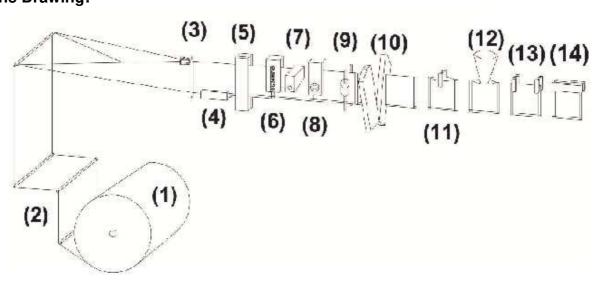

## **Machine Drawing:**

- 1. Film reel expanded roll (Φ450mm)
- 2. Film tension control
- 3. Film edge control
- 4. Bottom sealing unit
- 5. Vertical sealing unit
- 6. Emboss coder
- 7. Photo mark registration system
- 8. Tear notch device
- 9. Servo film feeding system
- 10. Cutting Device
- 11. Vacuum Assisted Pouch Opening with Air Blowing
- 12. Filling station
- 13. Static Stretching Unit
- 14. Top sealing unit