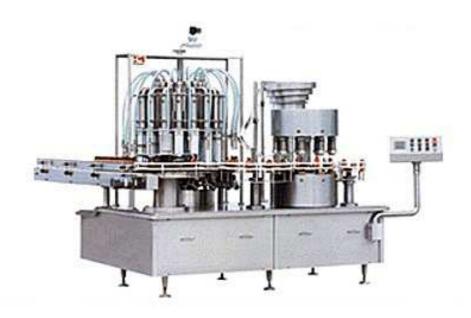

## HM LF-RF180 High-speed Rotary Liquid Filling Line

**Usage:** feeding bottle, air blow and vacuum sucking to clean bottle, high speed rotary filling liquid (syrup) in bottle, feeding cap and screw capping.

Features: -No bottle no filling; no bottle no capping, no leakage

- -Liquid feeding system can equipped with CIP, also can be cleaned after dismantled
- -Liquid level control, realize feed liquid automatically.
- -Filling head: 18heads, Capping head: 9 heads
- -Filling Precision: ≥98% -Capping rate: ≥98%

Model: 1 Turn table/bottle unscramble

1 HM LF-RF180 Rotary Liquid Filling Machine 1 HM SL-L180 Self-adhesive Labeling Machine

Suitable: 50-200ml glass/plastic round bottle

Capacity: 120-180 bottles/min