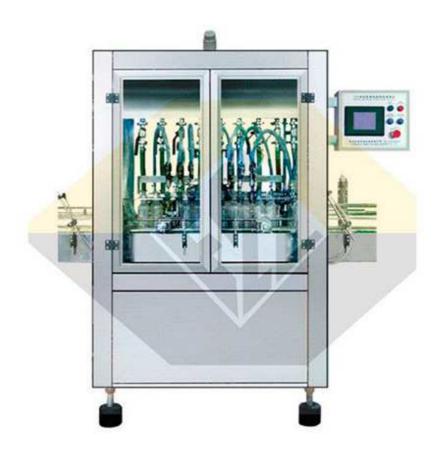

## VFJ-8M Automatic 8 Heads (Piston) Jam Filling Machine (Motor Control)

VFJ-8M Automatic 8 Heads (Piston) Jam Filling Machine (Motor Control) is suitable for easy volatilization, easy crystal, easy bubbly, strong corrosive liquid for rubber, plastic and high viscosity liquid, semi-liquid. The max filling volumes range is 500ml for once, the max filling speed can reach 4000 bottles/hour for 500ml.

## Features:

- 1. This is our newly developed filling machine, the whole parameter has match the international advanced level, partial has exceed the similar line abroad, also certified by the world famous chemical magnate.
- 2. This is a inline piston filling machine for cream and oil.

- 3. Adopts PLC and touch screen panel for control material, accurate measuring, advanced structure, stable operating, lower noise, large adjustment range, fast filling speed.
- 4. Adjust and meter figure in the touch screen control panel, also can adjust metering of each filling head.
- 5. The external surface of this machine is made of excellent stainless steel. Good appearance, apply to GMP standard.

## **Technique Parameter:**

| Outer Dimension (L×W×H)           | 2000mm×1100mm×2100mm                                             |
|-----------------------------------|------------------------------------------------------------------|
| Weight                            | 900kg                                                            |
| Bottle mouth size                 | ≧18mm the outer diameter (if ≤18mm that can be special designed) |
| Bottle Mouth Size                 | Height: 50mm—350mm                                               |
|                                   | Diameter: 30mm—100mm (Abnormal bottles also can be used.)        |
| Power supply                      | AC 220V ; 50Hz                                                   |
| Power                             | 2.5kW                                                            |
| The largest Filling Volume (once) | 500ml (1000ml can be achieved by twice filling)                  |
| Error Range                       | ≦±1.0%                                                           |
| Pneumatic (air-operated) source   | 0.6MPa clean and stable compressed air                           |
| Filling Heads                     | 8 Heads                                                          |
| Production capacity               | < 4000 bottles/hour (take water for test)                        |