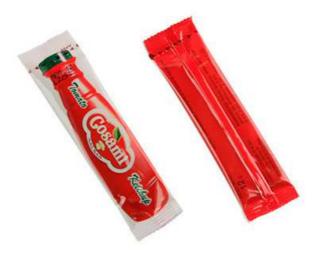

## The scope of application:

Applicable to liquid, powder, granules and other materials of the strip packaging

## **Technical parameters:**

| Machine type            | SL480                         |
|-------------------------|-------------------------------|
| Fastest packing speed   | 120-250 bags / min            |
| Bag form                | Backpack bag                  |
| Bag size (mm)           | Bag width 20-50               |
|                         | Bag length 80-200             |
| Maximum film width (mm) | 480                           |
| Packaging film material | Composite film, aluminum film |
| Dimension (mm)          | 1500 (W)×1300 (L)×1860 (H)    |
| Power supply            | 220V 50HZ                     |