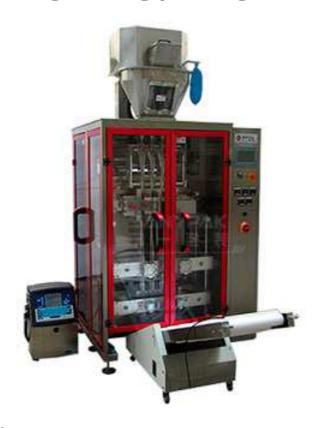

## Multi-Lane stick filling sealing packing machine SL480

## **Main Features:**

- 1. The machine is modular design, easy to maintain, convenient to adjust;
- 2. Can be used with kinds of filling devices: servo argue, granule volume cup, liquid pump;
- 3. Adopted imported electrical and pneumatic components to keep the machine is more durable, PLC and touch screen operation is simple and intuitive;
- 4. PID temperature controller monitors heat sealing temperature within ±1°C.
- 5. It can achieve a variety of sealing patterns, cutting function is optional.
- 6. According to bag size to achieve 4, 6, 8 Lane;

## **Technical parameters:**

| Machine type            | SL480                         |
|-------------------------|-------------------------------|
| Fastest packing speed   | 120-250 bags / min            |
| Bag form                | Backpack bag                  |
| Bag size (mm)           | Bag width 20-50               |
|                         | Bag length 80-200             |
| Maximum film width (mm) | 480                           |
| Packaging film material | Composite film, aluminum film |
| Dimension (mm)          | 1500 (W)×1300 (L)×1860 (H)    |
| Power supply            | 220V 50HZ                     |