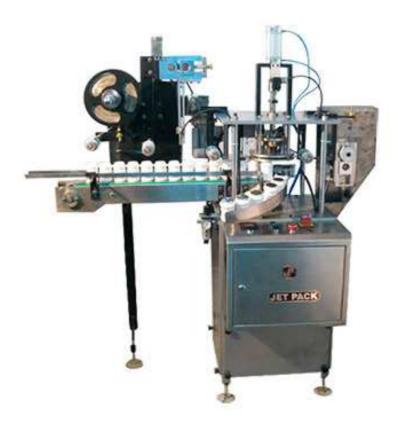

## Automatic Mini Foil Sealing Machine (JET-FOL-MINI)

## **Features & Advantages**

- Rugged and cost effective.
- High speed.
- Firmly adhering and low noise
- Can handle various sizes of bottles/containers with the help of change parts.
- Quick change over.
- Different varieties of foils can be used.
- Aluminum Poly/ Paper Poly/ Polyester Poly can be used on the same machine with small change over.
- Can be connected online with filling machine.
- Speed Up to 60 Bottles Per minute (depending on the size of the bottles)
- Output can be connected to capping, sleeving or shrink machine.