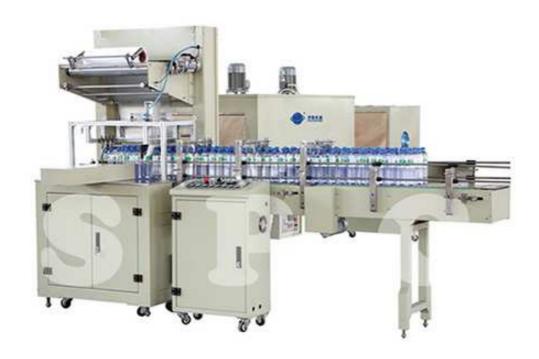

## SPC-LSW20F/13F Auto Film Packing Machine

## **Machine Characteristics:**

Specially designed and manufactured for the high-speed packing requirements of drinks (pure water, beverage, juice, and dairy product).

During the product forward conveying process, it can automatically group the product into package, so as to save time and enhance packing efficiency.

Touch-screen operating panel with user-friendly interface and convenient parameter setup, absolutely an easy-to-operate machine.

The ideal model of middle-speed heat-shrinking packager in the domestic market.