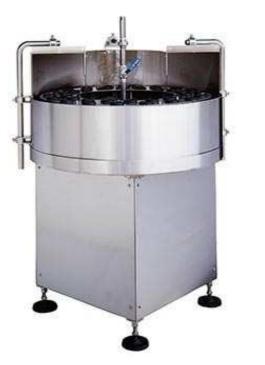

## LW-W36 Semi Auto Bottle Washing Machine

Suitable for bottle: Suitable for kinds of bottles

## Features:

- A simplified bottle washing machine.
- The machine can adjust the running speed.
- Rotary operation. Employ high pressure water flushing for washing interior of bottle.
- Appearance made by stainless steel, clearance easily.

## **Specifications:**

| Me                | echanical Specifications                             |
|-------------------|------------------------------------------------------|
| Capacity          | 20-50 BPM<br>(According to customer washing<br>time) |
| Consumed<br>Power | 0.4KW                                                |
| Dimensions        | L1030 x W1030 x H1307 mm                             |
|                   | Control System                                       |
| Inverter          | DELTA                                                |