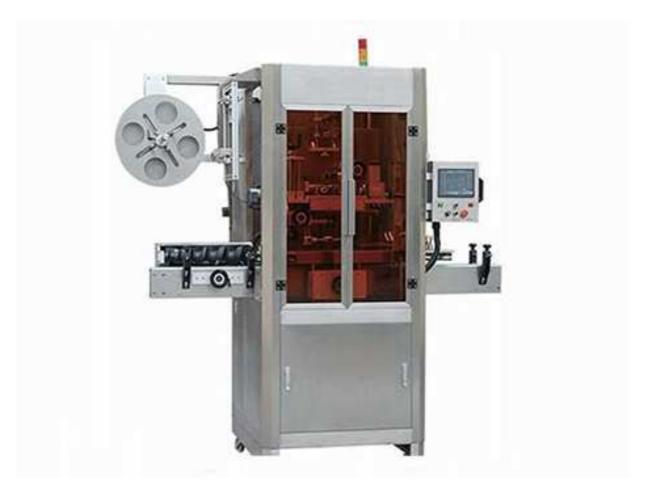

## Shrink Sleeve Labeler Model SBM-L2500SS

The SBM-L2500SS shrink sleeve labeler is a fast, efficient and easy-to-operate. The labeling system can handle tamper-evident, overall, middle, and full-body sleeve applications. The shrink sleeve labeling machine allows for production rates up to 250 products per minute. It will easily handle a wide range of container shapes and sizes.

## **Features**

- Robust stainless steel and anodized aluminum construction.
- Safety guard provides the operator protection during labeling.
- HMI Touch screen ensure user-friendly operation.
- Cutting assembly equipped with servo motor for high accuracy.
- Easy to operate settings and easy product changeovers.

## **Techical Info**

| Model                    | SBM-L2500SS                |
|--------------------------|----------------------------|
| Output Speed             | 100-250 bottles per minute |
| Bottle Diameter Range    | 28-125 mm                  |
| Sleeve Length Range      | 30-250mm                   |
| Label Thickness Range    | 0.03-0.13mm                |
| Core Inner Diameter      | 5"-10"(Free adjustment)    |
| Material                 | PVC, PET, OPS              |
| Power supply             | AC220v/50Hz or Optional    |
| Power Consumption        | 3kw                        |
| Machine Dimension(L×W×H) | 2100×850×2000mm            |
| Machine Weight           | 400kg                      |