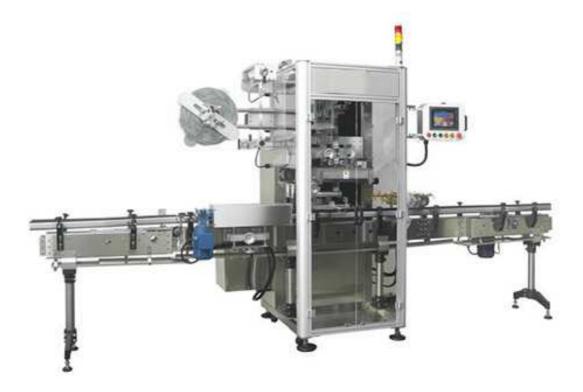

# Auto Shrinkable Sleeve Machine NT-GSL350 ~ 450

### Details

1. For label insertion on containers of sundries, food, beverage, dairy products, and wine, medicines, and industrial products.

2. The labeling system can bottle cap, whole bottle (including cap), bottle body, and bottle body fixed position sleeve applications.

### **Option Equipments:**

a. Use the latest high speed servo control - Use the latest high speed servo control system with the newest 32 bit micro chip electric-circuit to enable the servo motor stay in its best status and remain its high speed, stable and precision even under the highest capacity.

b. Adapting newest smart Pro-face - Adapting newest smart Pro-face digital HMI control for easier operation with an in line supervision function to show the production status.

c. Multi-functional human naturalized - Multi-functional human naturalized design; both the printed shrinkable films and clear films are suitable for this machine. Examine the precise cutting point with sensor or set up length cutting are both available and easy to switch.

d. All the knives/tapers - All the knives/tapers installed are easy to be replaced.

e. Option Equipments - Accumulating Unwind, Dryer.

| Model Specifications:             | NT-GSL350                      | NT-GSL450       |
|-----------------------------------|--------------------------------|-----------------|
| Power                             | 3PHASE 220V/380V 50/60HZ       |                 |
| Speed                             | 350BPM                         | 450BPM          |
| Main Motor Power                  | 1.5 KW                         | 2W              |
| Cutter                            | Ø30-ø65mm/ø65-ø95mm/ø95-ø115mm |                 |
| Label Length                      | 30mm~300mm                     |                 |
| Label Material                    | PVC,PET,OPS                    |                 |
| Label Thickness                   | 0.04mm~0.08mm                  |                 |
| Machine Dimensonsion<br>L x W x H | 1800 x 840 x 2030mm            | 1800x940x2030mm |