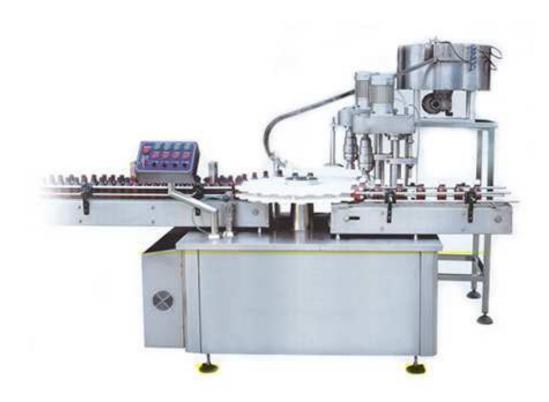

## Automatic One Head Capping Machine JT-C1

The machine has practicability in field of pharmaceutical, pesticide, chemical, foodstuff etc. It is real ideal equipment for bottle capping. It also applied to seal aluminum cap, theft proof cap, screw-thread cap etc.