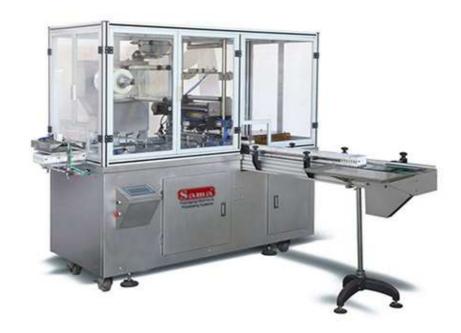

## Automatic Overwrapping Machine (NL - 100)

Overwrapping machine is used to wrap the products. For instance; cigarette boxes overwrapping machine, mobile phones overwrapping machine, boxes overwrapping machine, candy boxes overwrapping machine, perfumes boxes overwrapping machine and all those products that are packed in boxes or cartons.

## **Description:**

Machine is used for over wraippng carton manually. This is semi automatic solution and It's a best solution for those who have limited investment. The Semi-Auto trailing edge seal overwrapping machine solution includes fully adjustable tooling capable of wrapping a large pack size range requiring only single phase electrics, ideal for short batch work.

## **Specification:**

| Model:                   | NL-100                              |
|--------------------------|-------------------------------------|
| Max packing dimensions : | L(50-320mm) W(40-220mm) H(10-110mm) |
| Power:                   | 3kw                                 |
| Capacity:                | 30-45(pcs/min)                      |
| Machine size :           | 2200*950*1800mm                     |
| Conveyor size(mm) :      | 1500*300*900                        |