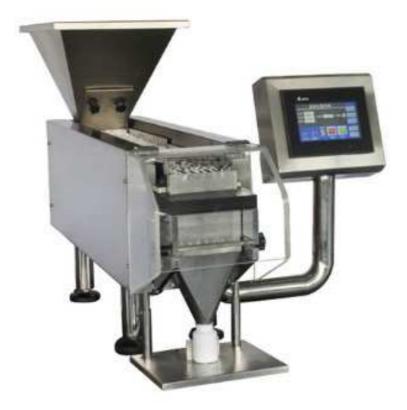

## GS-8 Desktop Counter

GS-8 Mini desktop counting and filling machine is mini-type lab equipment which adopts advanced vibration and 8 channel, computer control, dynamic scan counting automatically. The machine with compact design is complying with the standard of GMP. The machine is easy to be operated without training. Compose the light, electric machinery to one set, which is suitable for tablet or capsule counting and filling in lab, semi-works.