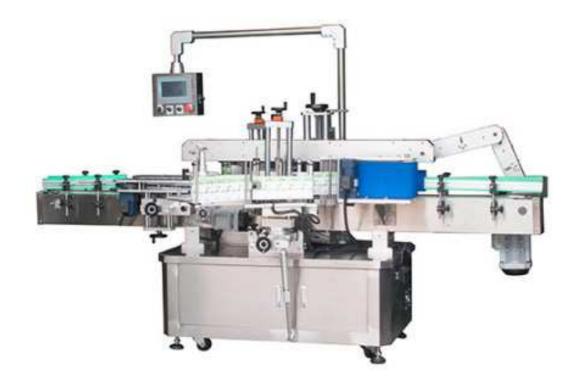

## FBL-361 Double Sides Labeler

FBL-361 is economical, and easy to operate, equipped with HMI touch screen & PLC Control System. Built in microchip makes fast and easy adjustment and changeover. This front and back labeling system is ideal for cylindrical, flat and square container.

## **Key Features:**

- Double sides labeling efficiently
- Suitable for round bottle with wrap label
- Suitable for a wide scope, such as cylindrical, flat, square and rectangle bottle etc.
- HMI system easy to operate
- Variable speed with stepless motor
- Stainless frame
- Stamping coding device attached