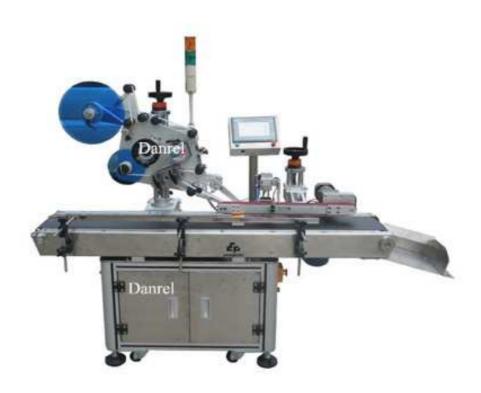

## DR301 Automatic Lateral Labeling Machine for Carton Paper Box

## Features:

- 1) Applied to the box corner labeling on the box side and upper plane labeling, to preventing the box being opened.
- 2) High precise labeling, stepper motor or servo motor drive the label, the label go around the deviation mechanism to prevent the label move from left to right; The eccentric wheel technology is applied in the traction mechanism, traction label does not slip, to ensure that the label is send out Accurately.
- 3) Sturdy and durable, with three lever adjustment mechanism, make full use of the stability of the triangle;
- 4) High stability, PLC( Panasonic ), touchscreen ( Panasonic ), the needle eye( Panasonic ) and label detecting electric-eye(Germany Leuze) composed high-grade electric control system, supporting equipment operate for  $7 \times 24$  hours ;
- 5) Simply adjustment, it has six degrees of freedom can be adjusted, the conversion between the different products become simple and time-saving;
- 6) Flexible application, the labeling machine can be used alone or connect assembly line to realize production, the layout of production field is brief;
- 7) Intelligent control, automatic photoelectric tracking, it has three functions: the labeling machine won't label when there is empty; it will correct when there is no label; it can detect the label. To prevent missing labels and labels wasteful;
- 8) The operating interface of touch-screen, it is Entirely in Chinese notes and perfectly fault prompt functions, various parameters adjustment is fast and simple, easy to operate;
- 9) Powerful functions, with the function of counting products quantity, electricity-saving, point out the production number, parameter setting protection function, it is convenient to product and manage
- 10) Optional features and components: Thermal coding; deliver products automatically; gather the products automatically (consider with products); etc