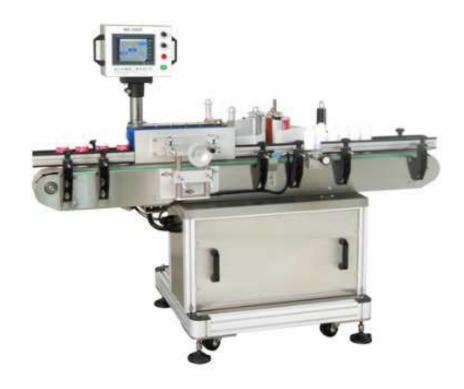

## MD-2000 Round Bottle Labeling Machine

For partial wrap-around labeling on round containers. Sundries, chemicals, medicines, foods, wines, and oils.

## Features:

- 1. Machine body SUS#304 and aluminum alloy T6 anode treatment.
- 2. PLC and HMI control electric system.
- 3. Japan made servo motor /Taiwan made step motor, taiwan made driver unit, labeling driver.
- 4. Roll-on unit.
- 5. Bottle stability fix device.
- 6. Easy install in-line production.

## **Specifications:**

| Model            | MD-2000S                            | MD-2000     | MD-2000H    |
|------------------|-------------------------------------|-------------|-------------|
| Power            | Ø 1x110V/Ø 1x220V/Ø 3x220V/Ø 3x380V |             |             |
| Speed            | 10~25M /min                         | 10~32M /min | 20~50M /min |
| Main Motor Power | 60kg/cm                             |             |             |
| Conveyor Motor   | 60W                                 | 90W         | 120W        |
| Bottle Diameter  | Ø 20~Ø 100mm                        |             |             |
| Container Height | 20~140mm                            |             |             |
| Label Length     | 20~300mm                            |             |             |
| Machine Size     | (L)1800 x (W)1100 x (H)1200 mm      |             |             |