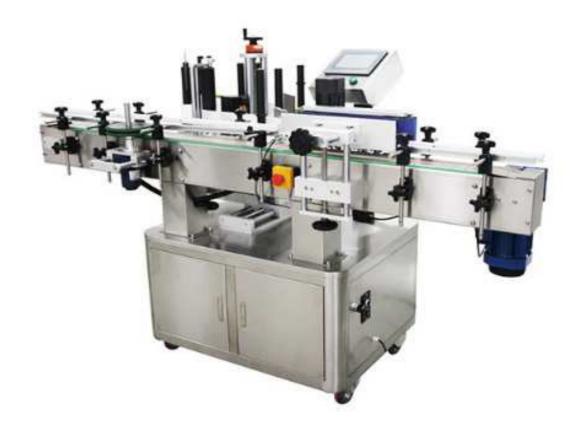

## YTK-4 Full Automatic Vertical Round Bottle Labeling Machine

YTK-4 Full Automatic Labeling Machine is mainly composed of SS304 chassis; conveyor belt; Split bottle; Sponge wheel; labeling head; head adjustment etc. Use Siemens PLC, touch screen; servo motor as the main components, control devices run at high speed. Equipment safety, efficiency, and stability; comply with, CE specifications.

Friendly operation interface, Easy setting, Main Function: Product Count, Output Setting, Parameters Memory, Equipment State Monitoring, Device Failure Automatic Shutdown, Alarm Fault Location and Help Information

## **Main Technical Parameters:**

Voltage Specifications: AC220V 50 / 60HZ single-phase

Power: 600W-1000W

Labeling Speed: 50~100 Pcs/min

Labeling Accuracy: ±.5 mm (except the error between adherend and label)

Printer with a gas source: 0.4-0.7MPa

Suitable Container: diameter: φ25mm~φ110mm, Height: 25mm~350mm

Suitable Labels: (L)15mm~350mm;(W)15mm~150mm

Label Specifications: outer diameter: \$\phi 280mm; inner roll dimater: \$\phi 76mm\$