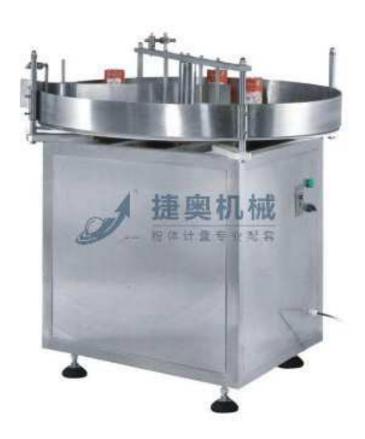

## JA-1000 Automatic Canister Machine

## **Description**

The bottle is mainly used for all kinds of plastic bottles, glass bottles (round bottles) of the automatic alignment, orientation and transportation; with a bottle fast, change the variety when the replacement parts less and fast, convenient and so on; can be widely used in Pharmaceutical, chemical, food and beverage industries, and with different automatic packaging production line matching.