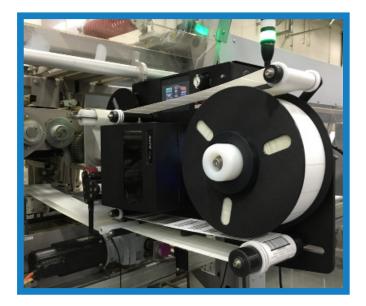

plicity in Labeling

#### Model 262

Today's factories are facing more challenges, and Model 262 was designed to exceed those requirements.

The Model 262 was designed to be the solution to your high speed print and apply challenges, especially for GS1 compliance labeling.

It uses a high torque, five phase stepper motor to positively drive labels at the highest speeds. This powerful drive preserves the printer components, while allowing this labeler to reach in to the tightest spaces. The Model 262 even allows you to bypass the printer entirely and run completely pre-printed labels.



Using a special air-sprung label control system, the print speed is uncoupled from the label application speed, allowing for higher outputs to be achieved than with conventional label printer applicators.



Model 262 system integrated into tray forming and packaging machine.

### **Key Features**

Special mounting with "operating" and "service" positions. Keeps operators safe by moving the machine away from moving equipment and product. Locks positively into place for production.

Simple, compact design for minimal maintenance and long term reliability.

Very large robust web drive/nip roller that gives superior control while reducing the wear and extending the life of print engine.

Short simplified web path for improved reliability and easy operator interface.

Rotating peel tip for automated product and supply changes – eliminates the need to continually re-web the label path, or to manually remove printed labels, between jobs.







# Label Printer Applicator EPI Model 262

Simplicity