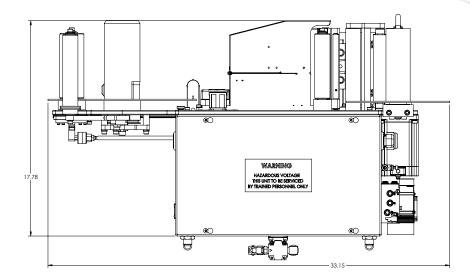

### **Features**

**Label Size:** 1" x 1" to 6.5" x 12"

Smaller/Larger size optional

Label Supply: 12" OD on a 3" Core

Electrical: 7A @ 120 VAC, 60HZ

other voltages optional

Pneumatic: .1 SCFM, 80 PSI

**Speed:** Variable up 100 FT/min

Other speed and DPI optional

**Construction:** Stainless Steel, Aluminum,

**UHMW**, Powdercoated Steel

Configurations: Wipe-On

High Speed Blow-On

Use our labels with our labeling equipment and we'll provide a lifetime equipment warranty.