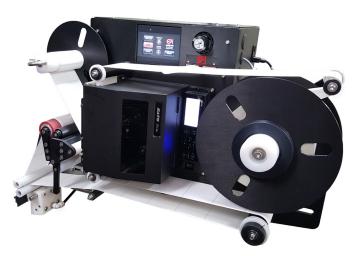

## Label Printer Applicator EPI Model 262

Simplicity in Labeling

#### Model 262

Today's factories are facing more challenges, and Model 262 was designed to exceed those requirements.

The Model 262 was designed to be the solution to your high speed print and apply challenges, especially for GS1 compliance labeling.

It uses a high torque, five phase stepper motor to positively drive labels at the highest speeds. This powerful drive preserves the printer components, while allowing this labeler to reach in to the tightest spaces. The Model 262 even allows you to bypass the printer entirely and run completely pre-printed labels.

Using a special air-sprung label control system, the print speed is uncoupled from the label application speed, allowing for higher outputs to be achieved than with conventional label printer applicators.