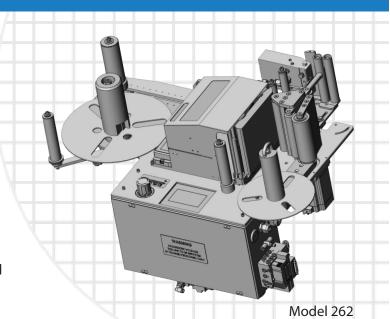

## Label Printer Applicator EPI Model 262

Simplicity in Labeling

#### Model 262

Today's factories are facing more challenges, and Model 262 was designed to exceed those requirements.

The Model 262 was designed to be the solution to your high speed print and apply challenges, especially for GS1 compliance labeling.