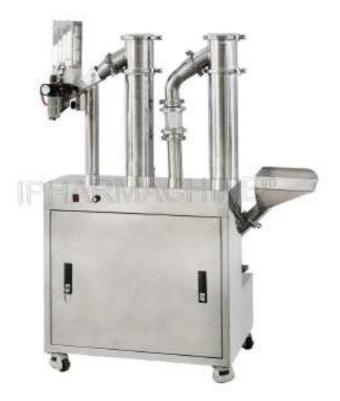

Double Uphill Elevating Capsule Polisher and Sorter LSV-C200

LSV-C200 Capsule Polisher has achieved double functions of capsule polishing and elevating. Inlet of the machine can be connected with any model of capsule filling machine, and outlet with capsule sorter and metal detector, so that to realize the production line of capsule polishing, elevating, sorting and detecting.