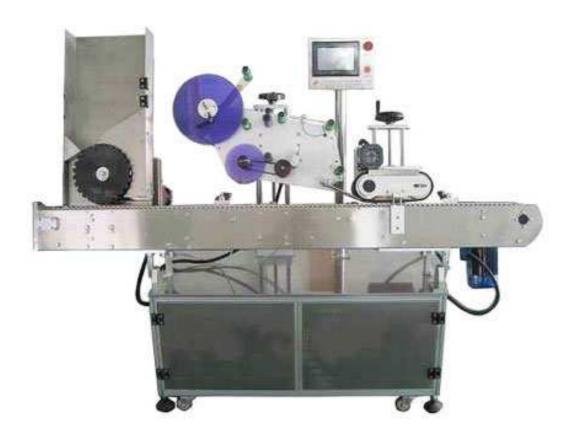

## Fully Automatic Horizontal Round Bottle Labeling Machine (ST21900)

## **Basic Purpose**

Can be matched to the line, convection over the product, carry out on Circumferential and semicircular surfaces labeling, online labeling, such as supporting the marking conveyor, convection over the object labeling.

## **Product Features**

- 1. For label: self-adhesive labels, self-adhesive film, electronic supervision code, bar code, etc.
- 2. Application: can be equipped with pillow packing machine, automatic assembly line, printing presses, etc to achieve online labeling.
- 3. Industry: Widely used in Medicine, cosmetics, electronics, hardware, plastic and other industries.