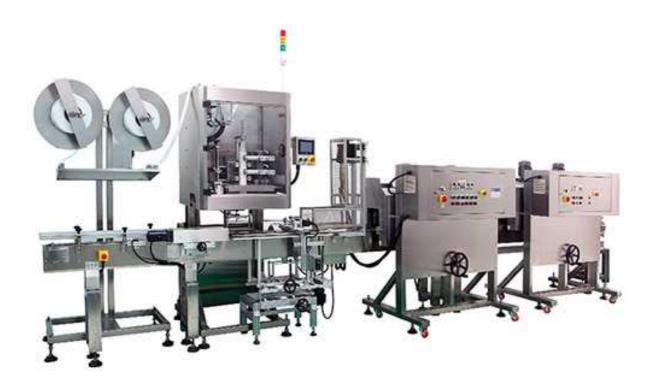

## Body Label Sleeve Applicator LG-150(CE)

Auto Body Label Sleeve Applicator, LG-150 is designed matching CE certificate, higher safe standard. Machine is designed with SUS frame to match production requirement of Foods & Pharmaceutical industries.

## Features:

- To increase efficiency & save labor cost.
- To reduce cost & enhance competitiveness.
- Standard Panasonic HMI control systems, or options of AB, Siemens, Omron...etc. various European, American & Japanese brands.
- It can be installed perforation device to punch varied perforating pattern such as vertical, horizontal, L-type or V-type lines.
- Machine adopted durable SUS 304 cover with nice appearance.
- Modularized cutting unit for easy change.
- Servo motor systems are adopted for label feeding & cutter to keep high accurate label cutting.
- HMI + PLC control system are easy operation with many set of memories to help worker save minutes of adjustment.
- Width working range for easy size change & maintenance.
- Individual label roll loader can be moved to fit workshop; it is designed with power winding out & a dual roll holder to reduce label replacing minutes. Machine is designed matching CE certificate, higher safe standard.

## Specification:

- Power: 3Ø 220V 50/60HZ
- Machine Dimension: 1093x 1075 x 1730~2280 (m/m)
- Applicable Lablel Thickness: 0.035 0.07 (m/m)
- Applicable Lablel Lay Flat Width: 40 240mm
- Applicable Lablel Cut Length: 40 200 (m/m)
- Applicable Material: PVC, PET, OPS, PLA
- Applicable Products Shape: Round, Square, Oval & Others
- Max. Speed: 300 (Max. BPM.) Increase or decrease depending on the length of the label.