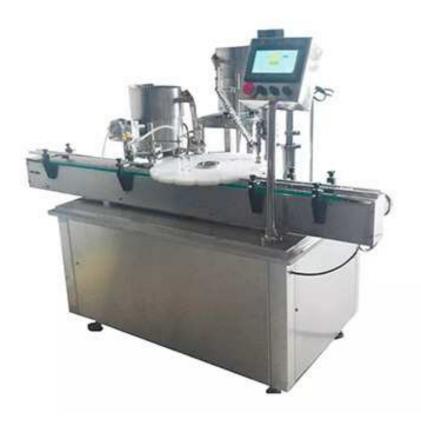

## Liquid Filling Capping Machine

The Automatic Liquid Filling and Capping Machine can automatically finish the bottle filling, bottle capping. With the no bottle no filling feature. The machine with scientific structure can be single used, and also can be used with production line. It is the ideal liquid filling production equipment, completely meet with GMP requirements.