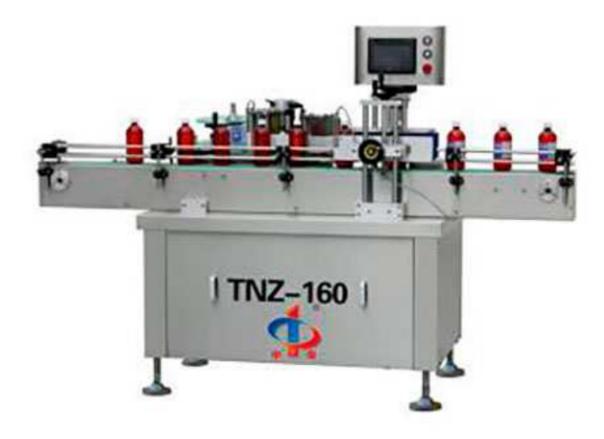

## Self-Adhesive Labeling Machine (for Round Bottle) TNZ-160

The self-adhesive labeling machine for round bottles is efficient and easy to operate with a user-friendly touch screen. Made of stainless steel and aluminum alloy to prevent rusting, the bottle labeling machine meets GMP standards. The self-adhesive labeler precisely applies labels on round containers for the food and beverage, pharmaceutical, chemical, and cosmetic industries.