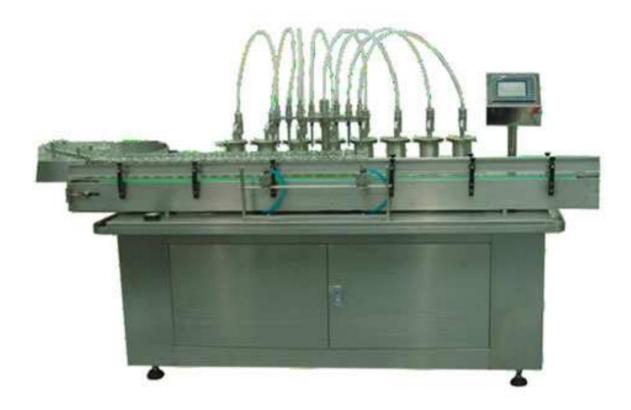

## Linear Filling Machine

This linear filling machine is specially used for filling 50-500ml glass bottles and plastic bottles. 6-16 filling heads can be used, and its linear bottle feeding mode is very reliable. And there are no bubbles during filling process.