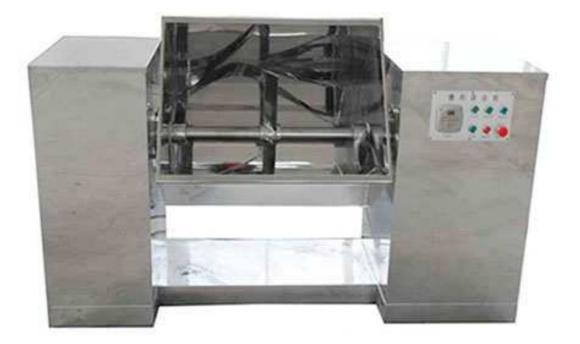

Trough Mixer CH100/200/300/400/500

This machine is designed for mixing powders or pastes. It is a horizontal trough type mixer with single stirring arm. The stirring arm is removable so that it is easy to clean. The surfaces which may touch the mixing materials are all made of stainless steel 304/316L, so they have good corrosion resistance. The mixing trough can automatically reverse for discharging the mixture.