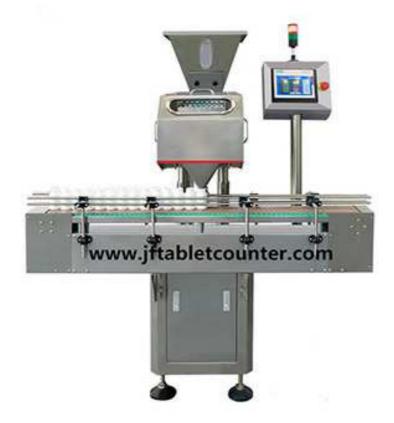

## Capsule Tablet Counting Machine JF-12

Single filling mouth, twelve channels, has automatic lifting, if different height bottles Electronic counting machine easy adjustment.

## Introduction

Automatic Electronic counting machine is special for counting tablets, soft gelatin, hard capsule and chewing gums, etc.

Automatic tablet counting machine adopts 12 sets imported counting sensor for counting with 12 Guiding Way and one head.

The advantage of automatic counting machine is no need change mold when you change the counting object, only adjusting the counting table height by Easy Adjust wheel.

Electronic counting machine comes with Touch screen operation and PLC Control for convenient running.