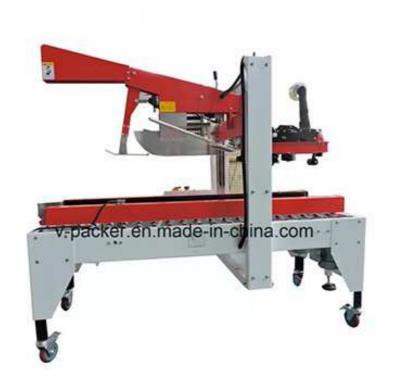

## Automatic Carton Sealing Machine WJ-ZGF10

Automatic carton sealer is suitable for circumstance where the size of cartons does not change frequently, which especially fits for continuous sealing of cartons in the same size.

The machine is used in the fields of domestic electrical appliances, foodstuffs, general merchandise, medicine, and chemical industries. And this machine with flaps folding function.

Using on both sides of the belt drive transmission. Stick with precision solid structure, smooth operation, long service life.