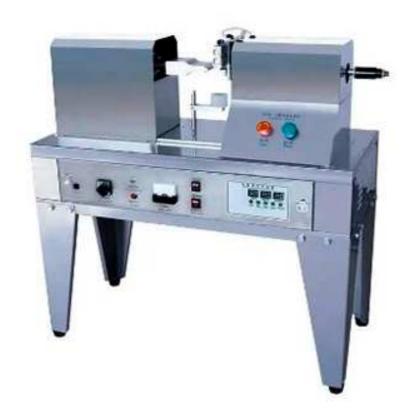

## QDFM-125 Manual Tube Sealing Machine

Tube sealing machine can realize various folding packaging of metal tubes. The same machine can easily realize the packaging of plastic tubes and metal tubes by changing molds and accessories. It is an ideal equipment for sealing aluminum tubes, plastic tubes, and composite tubes in cosmetics, pharmaceuticals, food, adhesives and other industries, and meets the requirements of GMP specifications.

## **Technical Parameters:**

| Model             | QDFM-125                                      |
|-------------------|-----------------------------------------------|
| Power             | 1200W                                         |
| Sealing diameter  | φ5-80mm(100 mm can be customized)             |
| Processing height | 0-300mm(customizable)                         |
| Sealing speed     | about 15 PCS/minutes (operation proficiency)  |
| Dimensions        | 1100*460*450mm                                |
| Weight            | 66kg                                          |
| Working frequency | 20KHz                                         |
| Power supply      | Single-phase AC 220V 10%, 50Hz (customizable) |