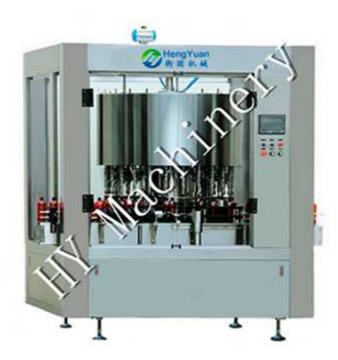

## HYRF-1000 Automatic Rotary Gravity Flowing Liquid Filling Machine

Automatic High Speed Rotary Gravity Flowing Type Bottle Liquid Filling Machine adopts rotating filling machine technology in our country. It is a high-tech filling equipment controlled by microcomputer PLC programmable, equip with photo electricity transduction and pneumatic action as a whole. Characteristic are: Fast filling speed, accurate measure, non-foam, non-drop. This machine with compact structure, simple transmission, convenient maintain, long service life, beautiful appearance. The product extensive used for non-aerated beverage, fruit juice, soy, vinegar, cooking oil and chemical, emulsion, pesticide, daily chemical. Material contact surface manufactured with 304 or 316 stainless steel, uncontact surface manufactured with 304 stainless steel. This product filling can match protective cover, beautiful appearance, no pollution and in line with GMP standard request.

## **Main Technical Data**

• Filling nozzles: 8, 12, 24, 30 pcs customized

• Capacity: 6000-9000 BPH (24 pcs nozzles, 250ml filling volume)

Filling volume: 30-1000mlMeasurement precision: ±1%

Mpplicable bottle diameter: Φ30-100mm only need to change bottle fixed plates

Applicable bottle height: 60-300mm

Air pressure: 0.6-0.8Mpa

Total power: 3kw

Voltage: AC220V, 50Hz

Net weight: 800kg

Dimension: 2000(L)×1300(W)×2100(H)mm